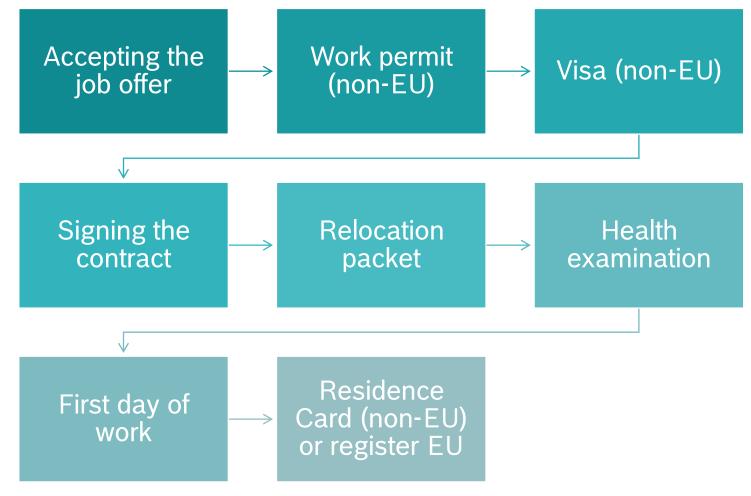

#### Step by step

## Work permit and visa

- ► The only thing you might have to worry about is getting your **temporarily residence** and **work permit** (concerns people coming from other countries than EU or EOG)
- ► You have to register your stay if you're from EU country staying for more than 90 days
- ► Information for colleagues coming from:
  - ▶ Ukraine: you may use Polish Business Harbour or Biometric Passport
  - ► Belarus: you may use Humanitarian Visa or Polish Business Harbour

# **Work permit**(for outside of the EU countries only)

In order for you to work in Poland you need (one of listed below):

- ► Employer's statement: your employer has to file it to a District Job Agency
- ▶ Work permit: you have to file it yourself to appropriate Province Governor's Office
- ▶ We will help you with obtaining work permit and cover the costs

### **Temporarily Residence**

In order for you to work in Poland you need (one of listed below):

- ► Biometric passport (up to 90 days)
  - Applies only to UA citizens
  - After 90 days you have to apply for residence card- we will help you with that
- ► **Visa** (up to one year)
- ► Residence Card: we will help you with that

## **Legalisation process**

It takes some time, here are the time frames:

- ► Work permit takes 30-60 days to get
- ► Employer's statement takes 14 30 days to get
- ► Residence card takes 6 8 months to get